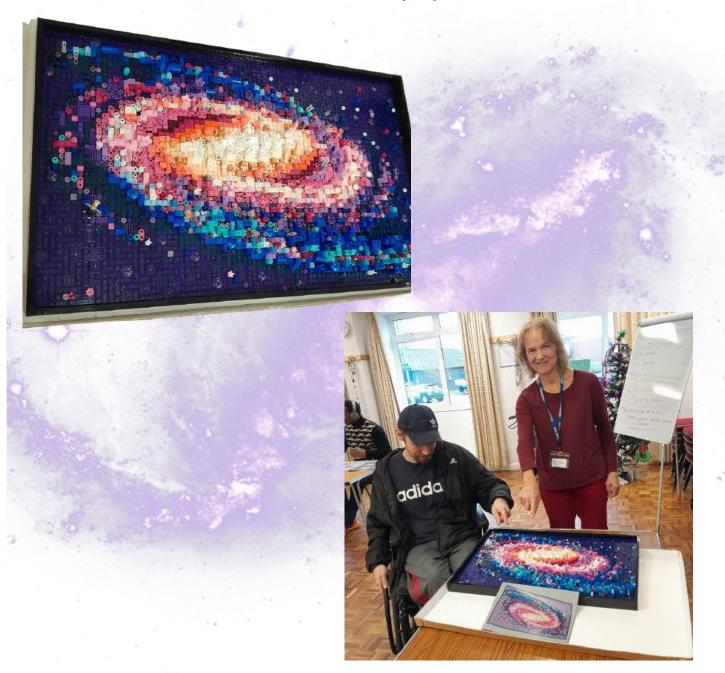

### Lego Milky Way

One of our Wednesday volunteers Adria has spent the last few months working with one of our service users on a fantastic model of the Milky Way made from Lego. They have completed it section by section working on it for about an hour each week. Finally just before Christmas it was completed. Such dedication from both of them, well done to you on your hard work.

A wonderful project.